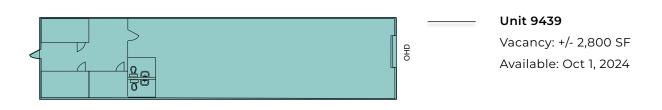

Available **Unit 9439** 

Vacancy: +/- 2,800 SF

Available: Oct 1, 2024

Unit 9441/43

Vacancy: +/- 6,187 SF Available: Oct 1, 2024

CAN BE LEASED TOGETHER OR SEPARATE

### FLOOR PLAN

\* FLOOR PLANS ARE NOT TO SCALE

0 M A D A - C R E . C 0 M

780.540.5320

OMADA COMMERCIAL 1400 Phipps-McKinnon Building 10020 101A Ave, Edmonton AB T5J 3G2 Omada