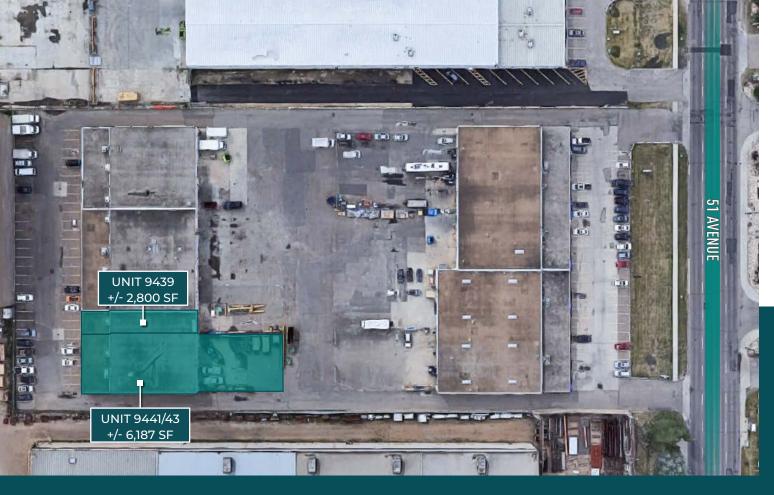

Available **Unit 9439** 

Vacancy: +/- 2,800 SF

Available: Oct 1, 2024

Unit 9441/43

Vacancy: +/- 6,187 SF Available: Oct 1, 2024

CAN BE LEASED TOGETHER OR SEPARATE