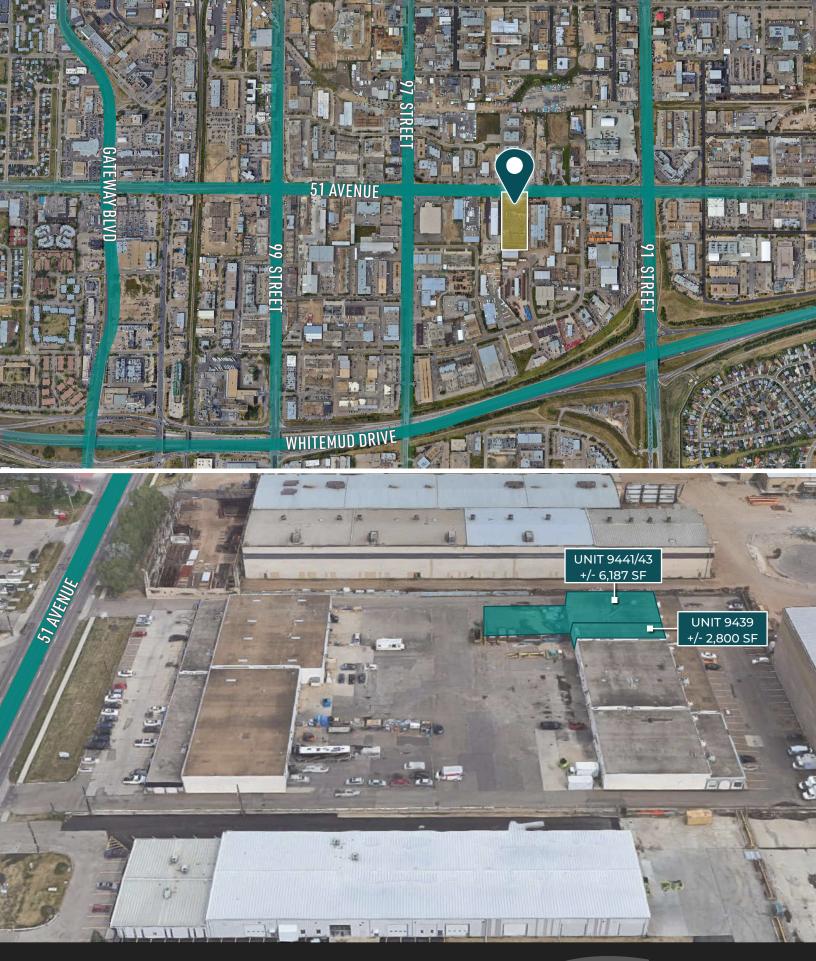

### 9403/43 51 AVENUE I EDMONTON I AB

### PROPERTY FEATURES

Municipal 9403/43 51 Avenue, Edmonton, AB

Plan 9820027, Lot B Legal

Access 51 Avenue

**BE** (Business Employment) Zoning

\$9.50 PSF **Basic Rent** 

**Op Costs** \$5.95 (2024 est.)

15' - 17' Clear Ceiling

Available **Unit 9439** 

Vacancy: +/- 2,800 SF

Available: Oct 1, 2024

Unit 9441/43

Vacancy: +/- 6,187 SF Available: Oct 1, 2024

CAN BE LEASED TOGETHER OR SEPARATE