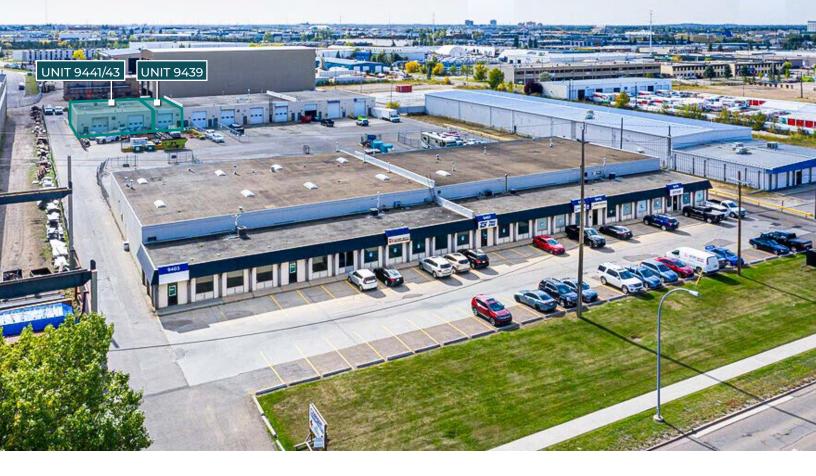

### 9403/43 51 AVENUE I EDMONTON I AB

## GRADE LOADING WAREHOUSE BAY WITH YARD AVAILABLE

- +/- 2,800 8,987 SF grade loading office/warehouse bays with fenced yard
- Two access points into large marshalling area
- Multiple bus routes along 51 Avenue making this location transit friendly
- Located in the heart of Papaschase Industrial Park with easy access to 91 Street and Whitemud Drive