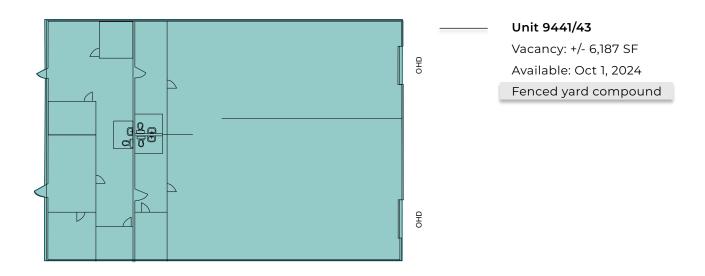

Available **Unit 9439** 

Vacancy: +/- 2,800 SF

Available: Oct 1, 2024

Unit 9441/43

Vacancy: +/- 6,187 SF Available: Oct 1, 2024

CAN BE LEASED TOGETHER OR SEPARATE

### FLOOR PLAN

\* FLOOR PLANS ARE NOT TO SCALE

0 M A D A - C R E . C 0 M

780.540.5320

OMADA COMMERCIAL 1400 Phipps-McKinnon Building 10020 101A Ave, Edmonton AB T5J 3G2 Omada